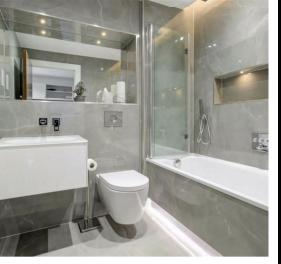

Both double bedrooms benefit from stylish en-suite bathrooms, while underfloor heating runs throughout the property for year-round comfort. A private decked terrace provides tranquil views over the landscaped communal gardens, offering a serene outdoor retreat.

## GUEST CLOAKROOM

BEDROOM 1 18'0" x 12'7" (5.49m x 3.84m)

BEDROOM 1 - ENSUITE

BEDROOM 2 15'7" x 10'0" (4.77m x 3.05m)

BEDROOM 2 - ENSUITE

PATIO 28'3" x 13'4" (8.61m x 4.06m)

GROUND FLOOR 1045 sq.ft. (97.1 sq.m.) approx.