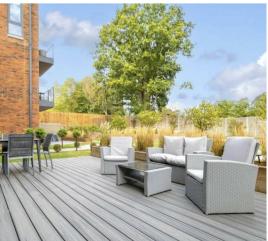

Both double bedrooms benefit from stylish en-suite bathrooms, while underfloor heating runs throughout the property for year-round comfort. A private decked terrace provides tranquil views over the landscaped communal gardens, offering a serene outdoor retreat.

## GUEST CLOAKROOM

BEDROOM 1 18'0" x 12'7" (5.49m x 3.84m)

BEDROOM 1 - ENSUITE

BEDROOM 2 15'7" x 10'0" (4.77m x 3.05m)

BEDROOM 2 - ENSUITE

PATIO 28'3" x 13'4" (8.61m x 4.06m)

GROUND FLOOR 1045 sq.ft. (97.1 sq.m.) approx.