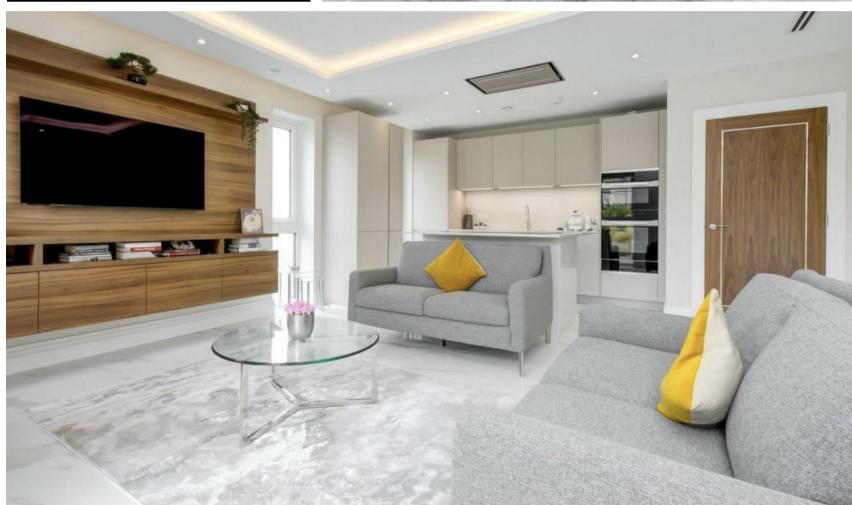

Immaculately presented throughout, the apartment features a luxurious and contemporary interior, thoughtfully designed for modern living. Highlights include an expansive open-plan living and dining area—perfect for entertaining —complete with a fully integrated Hacker kitchen and a separate utility room.