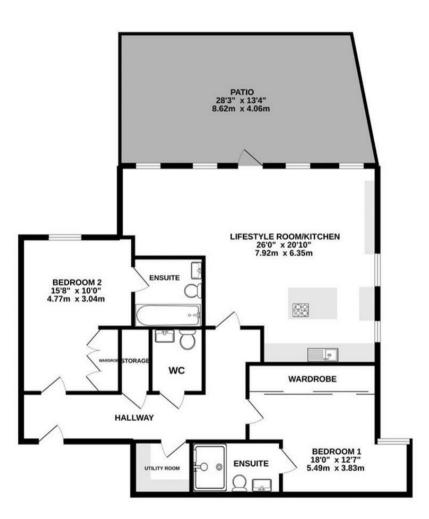

LIFESTYLE ROOM/KITCHEN 26'0" x 20'10" (7.92m x 6.35m)

UTILITY ROOM

## GUEST CLOAKROOM

BEDROOM 1 18'0" x 12'7" (5.49m x 3.84m)

BEDROOM 1 - ENSUITE

BEDROOM 2 15'7" x 10'0" (4.77m x 3.05m)

BEDROOM 2 - ENSUITE

PATIO 28'3" x 13'4" (8.61m x 4.06m)

GROUND FLOOR 1045 sq.ft. (97.1 sq.m.) approx.