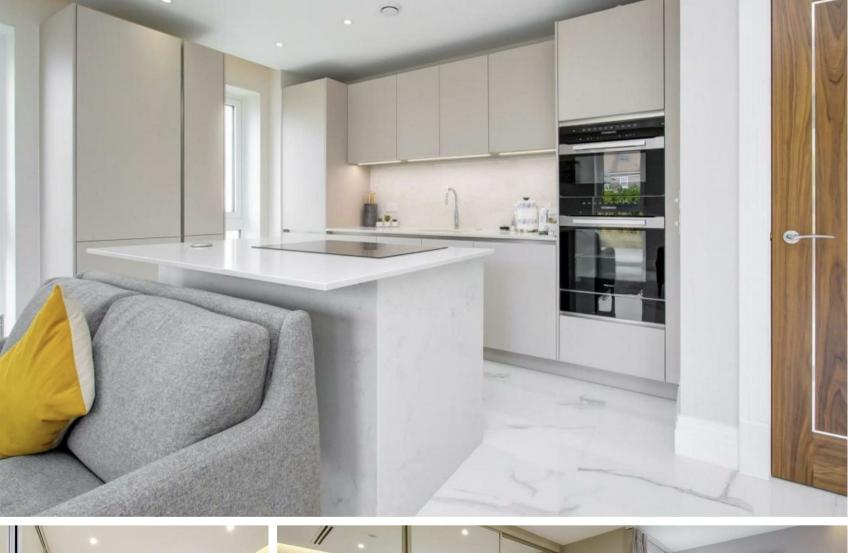

Immaculately presented throughout, the apartment features a luxurious and contemporary interior, thoughtfully designed for modern living. Highlights include an expansive open-plan living and dining area—perfect for entertaining —complete with a fully integrated Hacker kitchen and a separate utility room.

LIFESTYLE ROOM/KITCHEN 26'0" x 20'10" (7.92m x 6.35m)

UTILITY ROOM